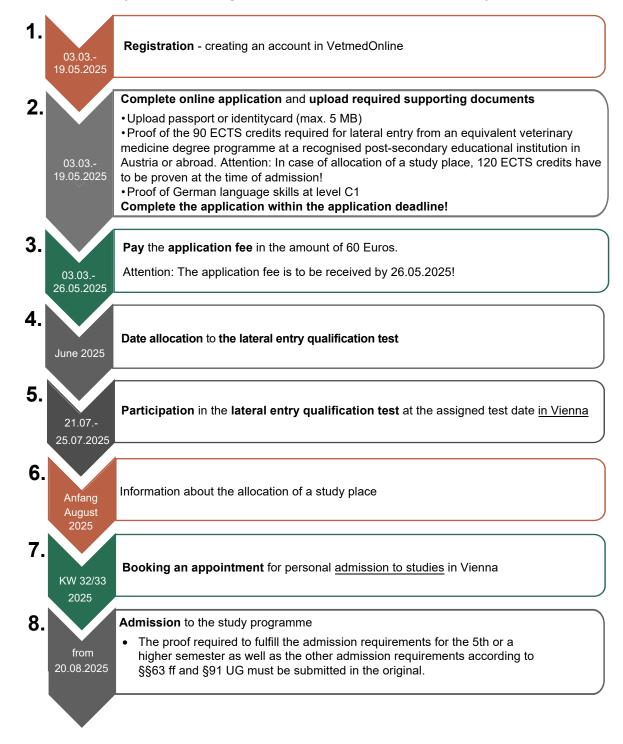

## Lateral entry into a higher semester Veterinary Medicine 25/26

## Attention:

Please note that your personal presence at the Vetmeduni in Vienna is required for participation in the lateral entry qualification test and admission to the degree program.

Participation in the lateral entry qualification test is only possible on the date assigned to the respective applicant in the announcement. A postponement or change is excluded!

Applicants who do not appear or appear too late on the announced dates will be excluded from the admission procedure and admission to the degree programme is not possible.

It is not possible to postpone the date of admission to the degree programme!